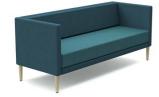

## Quiet 75 Low

| SIZE    | Single Seater 850W x 700H<br>x 750D x 450 Seat Height<br>Two Seater 1450W x 700H x<br>750D x 450 Seat Height<br>Three Seater 1950W x 700H<br>x 750D x 450 Seat Height |
|---------|-----------------------------------------------------------------------------------------------------------------------------------------------------------------------|
| OPTIONS | Quiet Lounge, Quiet Wing and other side wall designs available                                                                                                        |
| FABRIC  | Made to order in any<br>fabric, leather or vinyl                                                                                                                      |

Quiet 75 Low Two Seater

Quiet 75 Low Three Seater