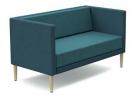

## Quiet 75 Low

| SIZE    | Single Seater 850W x 700H<br>x 750D x 450 Seat Height<br>Two Seater 1450W x 700H x<br>750D x 450 Seat Height<br>Three Seater 1950W x 700H<br>x 750D x 450 Seat Height |
|---------|-----------------------------------------------------------------------------------------------------------------------------------------------------------------------|
| OPTIONS | Quiet Lounge, Quiet Wing and other side wall designs available                                                                                                        |
| FABRIC  | Made to order in any<br>fabric, leather or vinyl                                                                                                                      |

Quiet 75 Low Two Seater

Quiet 75 Low Three Seater