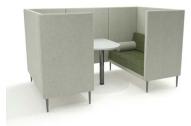

Single Seater</b> 850W x 1350H<br>x 750D x 450 Seat Height<br><b>Two Seater</b> 1450W x 1350H |
|---------|--------------------------------------------------------------------------------------------------|
|         | x 750D x 450 Seat Height                                                                         |
|         | Three Seater 1950W x 1350H x 750D x 450 Seat Height                                              |
| OPTIONS | Quiet Lounge, Quiet Wing and<br>other side wall designs available                                |
| FABRIC  | Made to order in any fabric, leather or vinyl                                                    |
|         |                                                                                                  |



Quiet 75 High Two or Three Seater



Quiet 75 Booth Two or Three Seater

## Quiet 75 Low

| SIZE    | Single Seater 850W x 700H<br>x 750D x 450 Seat Height<br>Two Seater 1450W x 700H x<br>750D x 450 Seat Height<br>Three Seater 1950W x 700H<br>x 750D x 450 Seat Height |
|---------|-----------------------------------------------------------------------------------------------------------------------------------------------------------------------|
| OPTIONS | Quiet Lounge, Quiet Wing and other side wall designs available                                                                                                        |
| FABRIC  | Made to order in any<br>fabric, leather or vinyl                                                                                                                      |



Quiet 75 Low Two Seate