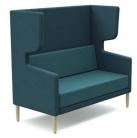

### Quiet 75 High

| SIZE    | <b>Single Seater</b> 850W x 1350H<br>x 750D x 450 Seat Height<br><b>Two Seater</b> 1450W x 1350H |
|---------|--------------------------------------------------------------------------------------------------|
|         | x 750D x 450 Seat Height                                                                         |
|         | Three Seater 1950W x 1350H x 750D x 450 Seat Height                                              |
| OPTIONS | Quiet Lounge, Quiet Wing and<br>other side wall designs available                                |
| FABRIC  | Made to order in any fabric, leather or vinyl                                                    |
|         |                                                                                                  |

Quiet 75 High Two or Three Seater

Quiet 75 Booth Two or Three Seater