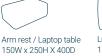

E    | Single Seater 900W x 1350H<br>x 750D x 450 Seat Height<br>Two Seater 1800W x 1350H<br>x 750D x 450 Seat Height<br>Three Seater 2000W x 1350H<br>x 750D x 450 Seat Height |
|---------|--------------------------------------------------------------------------------------------------------------------------------------------------------------------------|
| OPTIONS | Quiet Lounge, Quiet Wing and other side wall designs available                                                                                                           |
| FABRIC  | Made to order in any<br>fabric, leather or vinyl                                                                                                                         |



Quiet 75 Single Seater



Quiet 75 Two Seater

## Add on Accessories