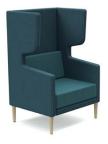

### Quiet 75 High

| SIZE    | <b>Single Seater</b> 850W x 1350H<br>x 750D x 450 Seat Height<br><b>Two Seater</b> 1450W x 1350H |
|---------|--------------------------------------------------------------------------------------------------|
|         | x 750D x 450 Seat Height                                                                         |
|         | Three Seater 1950W x 1350H x 750D x 450 Seat Height                                              |
| OPTIONS | Quiet Lounge, Quiet Wing and<br>other side wall designs available                                |
| FABRIC  | Made to order in any fabric, leather or vinyl                                                    |
|         |                                                                                                  |

Quiet 75 High Two or Three Seater

Quiet 75 Booth Two or Three Seater