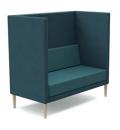

### Quiet 75 High

| SIZE    | <b>Single Seater</b> 850W x 1350H<br>x 750D x 450 Seat Height<br><b>Two Seater</b> 1450W x 1350H |
|---------|--------------------------------------------------------------------------------------------------|
|         | x 750D x 450 Seat Height                                                                         |
|         | Three Seater 1950W x 1350H x 750D x 450 Seat Height                                              |
| OPTIONS | Quiet Lounge, Quiet Wing and<br>other side wall designs available                                |
| FABRIC  | Made to order in any fabric, leather or vinyl                                                    |
|         |                                                                                                  |

Quiet 75 High Two or Three Seater

Quiet 75 Booth Two or Three Seater